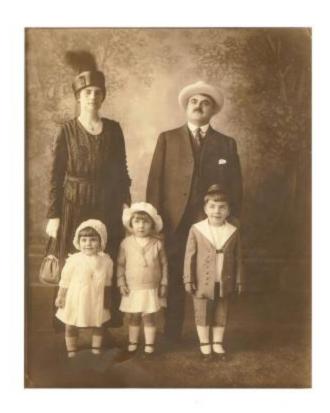

## **OBJECT DESCRIPTION**

A sepia photograph of the Thodos family. Efroseni stands in back in a dark dress and a hat with a large plume. She holds a purse in her right hand. John Stands next to her in a suit and white hat, sporting a mustache. The children left to right are Jimmy, Amphie, and George, dressed in their best. There is a studio background of trees.

### **ORIGIN**

Taken c. 1919-1920 in America before a trip to Greece.