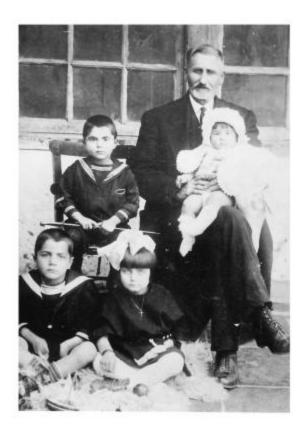

#### **OBJECT DESCRIPTION**

A black and white photograph of the Thodos family. George and Amphie sit on a fur rug on a tiled floor with their toys, a boat, a ball, a doll. Jimmy sits in a chair above them holding a toy sword. Next to him is his maternal grandfather Karavitis holding Harry on his lap. In the background is a wall with window panes.

### ORIGIN

Taken c. 1920 in Filiatra, Greece