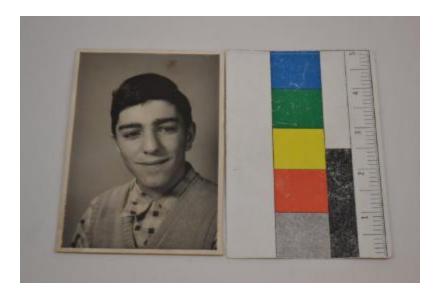

## **OBJECT DESCRIPTION**

Portait of young man, most likely a school photo. Picture is taken in black and white. He is wearing a plaid button up with a cotton vest on over it. He has the classic school year book pose. Semi slicked back dark hair and thick dark eyebrows. He has a smile to his facem but only very slightly showing teeth.