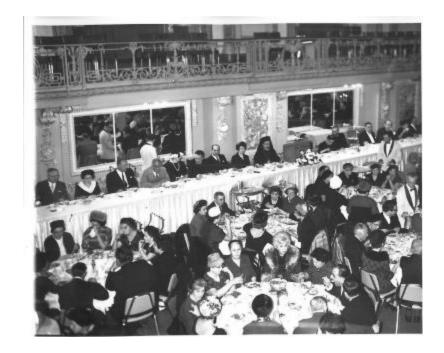

## **OBJECT DESCRIPTION**

An overhead black and white photograph of Arthur Peponis, Arch Bishop lakovos, and many other people at a formal dinner.

## **ORIGIN**

lakovos is the former Archbishop of the Greek Orthodox Archdiocese of North and South America. He was ordained to the Priesthood in 1940, ordained as Bishop of Melita in 1954, enthroned as Archbishop on April 1, 1959, and reposed on April 10, 2005.