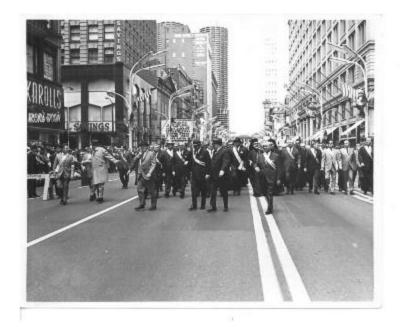

## **OBJECT DESCRIPTION**

8" x 10" black and white photograph of first Chicago Greek Independence Parade on State Street. Depicted are the leaders of the parade including the parade marshall, honored guests, Mayor Richard J. Daley and Archbishop lakovas. Chicago Theatre, Marina City and Marshall Fields visable in the background.

## **ORIGIN**

photograph of leaders in the first Chicago Greek Independance Parade. Photograph includes the parade marshall, honored guests, Mayor Richard J. Daley

and Archbishop lakovas. Iconic building of Chicago visable from this State Street view. Leaders proceeded to take a seat at the main stage of the parade.