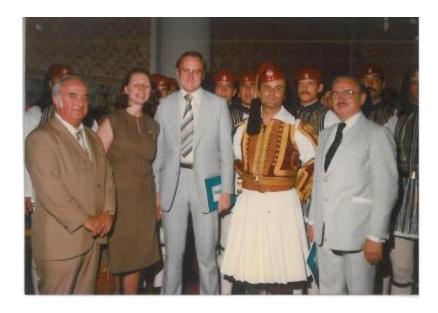

ACCESS POINTS

Greek Independence Day Parade

Thomas J. Costopoulos

This photo shows 3 men and a woman accompanied by a group of the traditionally dressed Greek men that march in the Greek Independence Day parade.