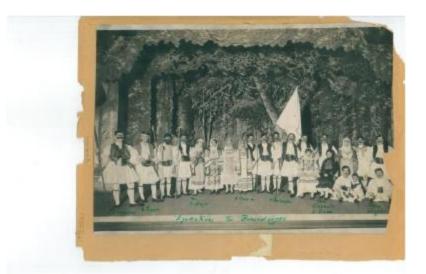

Black and white photograph of a group of young men and women standing on a stage dressed in traditional Greek costume. Most of the young men are sporting fake mustaches and wearing white fustanellas, the Greek version of a kilt or skirt. The young ladies are wearing long skirts, blouses with vests and various types of scarves or head-coverings. They are all standing in a semi-circle with a large light colored flag directly above and behind them. The backdrop is made up of a series of arched panels that extend from one side of the stage to the other. Each panel is a foot or two in front of the other and is painted to look like trees and leaves - giving the entire scene a wonderful sense of depth. The donor has written some of the people's names in green marker. Towards the bottom there is some writing in Greek. The border of the photo has faded into a mellow gold color.