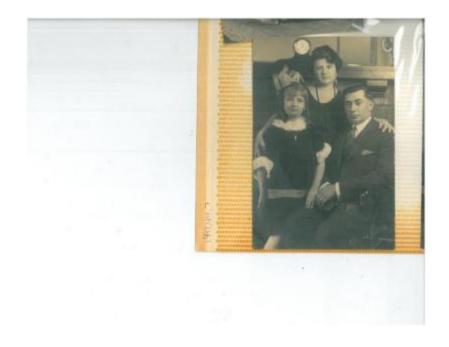

## **OBJECT DESCRIPTION**

Black and white photograph / portrait of a family. The man, wearing a medium-dark suite and tie, is seated in a chair with both of his hands folded in front of him. His wife, wearing a dark dress and matching long beaded necklace, is standing in the center of the photograph and behind him. The young daughter, wearing a dress with white fur trim around the neckline and sleeves, is standing to the mother's right (on the left side of the picture), behind the father, but in front of the mother. The wife has one arm wrapped around her husband's shoulder and the other is wrapped around their daughter.

In the background, a clock is visible on a mantle or shelf.