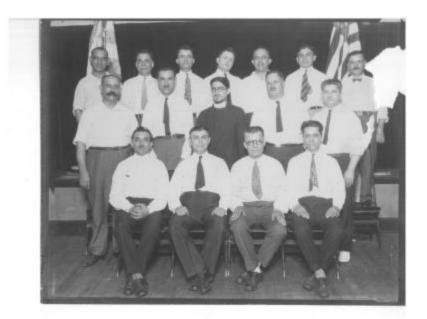

## **OBJECT DESCRIPTION**

Black and white photograph of a group of men lined up in three rows. The men in the first row are seated on folding chairs and the next row are standing behind them. The third row of men are standing on folding chairs behind everyone. All of them are wearing dress pants with a white shirt and tie with the exception of the priest, who is standing in the middle of the second row. He is wearing a black suit and white clergy collar. They are posed in front of a simple stage platform or dais with a Greek flag and an American flag flanking them.

## ORIGIN

Donated by Coula Papadatos. The picture is of the men's church board in Minneapolis, MN circa 1930's and 1940's.

portrait