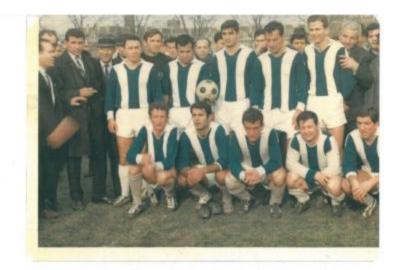

## **OBJECT DESCRIPTION**

The photograph is of the 1968 Chicago Olympiakos Soccer Team. In the photograph the team is wearing blue and white vertical striped long-sleeved jerseys with white shorts. The team is posed in the traditional team pose of a front kneeling row and a back standing row with the coaches and managers at the sides.

ORIGIN

The photograph is of the 1968 Chicago Olympiakos Soccer Team, of which the donor, Nikos J. Papadopoulos was the General Manager. Photographed team members and managers are as follows: S. Kiriazis, P. Kouratos, N.K. Napantis, T. Karadimoulis, N. Papadopoulos, G. Karagiannidis, N. Gouskos, T. Dallas, O. Christopouli, L Kollias, S. Eliadis, C. Basias, M. Parpamitsios.