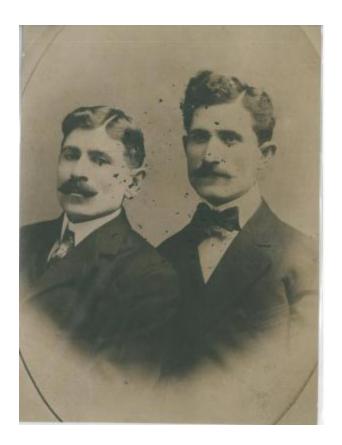

## **OBJECT DESCRIPTION**

A black and white photograph of two men. They are both wearing black suits and ties. The man on the left is wearing a patterned tie, and the man on the right is wearing a bow tie. The photograph fades around the men, and there is an oval frame around them.

## **ORIGIN**

Photographs donated by Constantinos Lukis, who owns a shoe repair shop in Hyde Park. This photograph is of him and his brother, Demetrios. It was taken in Butte, Idaho, circa 1912.