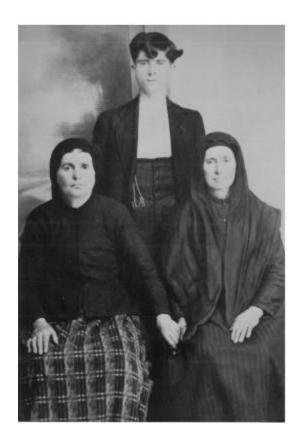

## **OBJECT DESCRIPTION**

A black and white photograph of a young man and two older women. The two older women are sitting down, both wearing patterned skirts and black shirts with headdresses. The women are holding hands. The young man is standing behind them, wearing a black jacket, pants, and a white undershirt. He has a pocket watch as well. He has dark hair.

This photograph is a family portrait of Chris Spanos' godmother, Chris Spanos, and Chris Spanos' grandmother, Magdalini Kapsaliari Spanos.