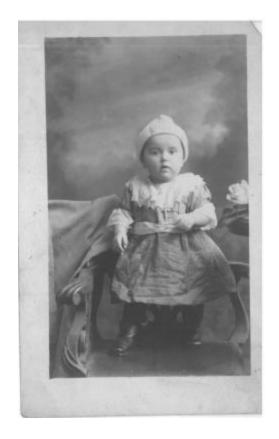

## **OBJECT DESCRIPTION**

A black and white photograph of a baby or toddler-aged girl, standing on a chair. She is wearing a polka dot dress, with white lace detailing on the collar and at the end of the sleeves. There is a white belt around the waist of the dress. The girl is also wearing a white hat and a cross necklace. The chair she is standing on is draped on the left side with fabric. On her right side, there is a table (which is cut off) with flowers on it.