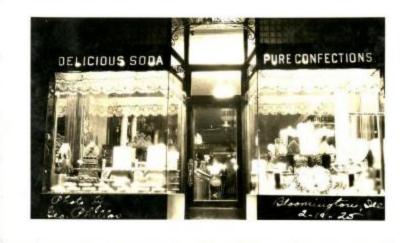

## **OBJECT DESCRIPTION**

This is a black and white photo of Princess' valentines day display case. it shows both sides of the display cases and the door which is in between them. The picture is a little bit blurry where it gets lighter. The top of the windows read "Delicious soda" on the left side, and "Pure Confections" on the right. There is a sign which reads, "Princess" in the right display case. There are many heart shaped boxes of chocolate and bowls of chocolate in both. On the bottom left hand corner there is white writing, which reads "Photo by Geo. Phillos" on the right hand corner in the same writing it says, "Bloomington, Ill, 2-10-25."

## **ORIGIN**

The Phillos confectionary store and Princess Confectionary Store were both owned by Christ Phillos. These stores were located in Bloomington, II. The pictures were taken by Jeo Phillos in the early 1900s.