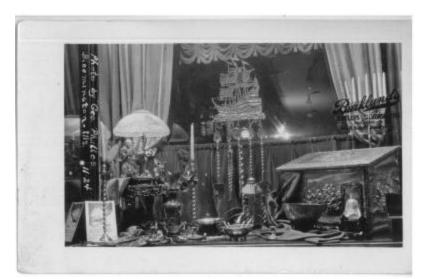

This is a black and white photograph of Burklund's Jeweler's display case. There is a chest in the back right, three candle holders, a lamp, and other various objects. There are a lot of necklaces hanging off of the furniture. On the left side there is white writing which reads, "Photo by Geo Phillos/ Bloomington, Ill. 11-24."