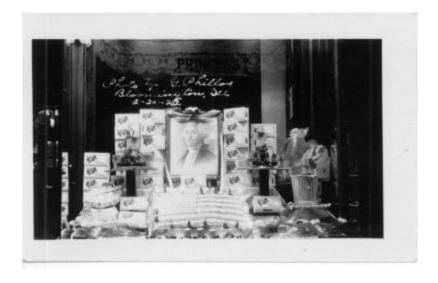

## **OBJECT DESCRIPTION**

Early 1900's Princess Confectionery Display Case. The picture is in black and white and there are many plants and ice cream sundaes dispersed throughout the picture. There are vines in the background, and bigger plants on the right and left in the middle. There is also fruit dispersed throughout the photograph.

## ORIGIN

The Phillos confectionary store and Princess Confectionary Store were both owned by Christ Phillos. These stores were located in Bloomington, II. The pictures were taken by Jeo Phillos in the early 1900s.