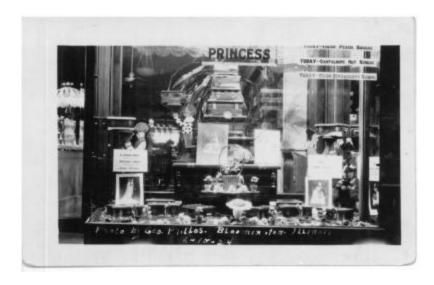

**ACCESS POINTS** 

Candy
Chocolate
Confectionery
Princess Confectionery (Bloomington, Ill.)

## **OBJECT DESCRIPTION**

A black and white photograph of a bridal Princess Display Case. There are pictures of brides and a sign which reads, "A cedar chest filled with out delicious candy makes an ideal gift for June brides." There are cedar chests places around the case, as well as four pictures of brides. There are flowers and a sign which reads "today-Fresh peach sundae/today-Cantaloupe nut sundae/today-Fresh Strawberry sundae." There is writing on the bottom of the picture which reads, "Photo by Geo. Phillos. Bloomington, Illinois. 6-18-24."

## ORIGIN

The Phillos confectionary store and Princess Confectionary Store were both owned by Christ Phillos. These stores were located in Bloomington, II. The pictures were taken by Jeo Phillos in the early 1900s.