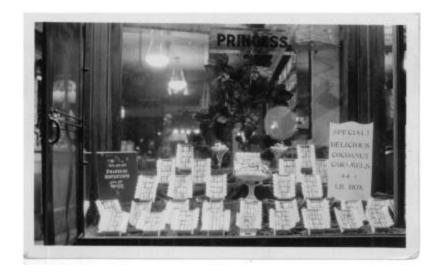

## **ACCESS POINTS**

Candy
Chocolate
Confectionery
Princess Confectionery (Bloomington, Ill.)

## **OBJECT DESCRIPTION**

A black and white photograph of a Princess Display Case with boxes of cocoanut caramels. There is a sign on the right side which reads, "Special! Delicious Cocoanut caramels. 44 cents lb. Box." There is a bird cage in the top right. There are leaves in the background.

## ORIGIN

The Phillos confectionary store and Princess Confectionary Store were both owned by Christ Phillos. These stores were located in Bloomington, II. The pictures were taken by Jeo Phillos in the early 1900s.