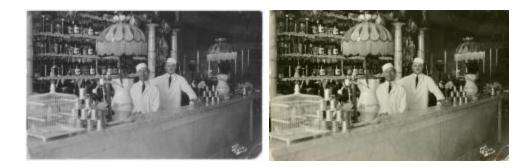

## **OBJECT DESCRIPTION**

A black and white photograph of two men behind a counter. There is a third man in the back ground. There is a lamp on either side of the men, and a

birdcage in the lower left corner. The men are standing in front of shelves which have glasses and bottles on the,. There are two marble columns behind the men. The men are wearing white jackets and a white hat, with black ties.

## ORIGIN

The Phillos confectionary store and Princess Confectionary Store were both owned by Christ Phillos. These stores were located in Bloomington, II. The pictures were taken by Jeo Phillos in the early 1900s.