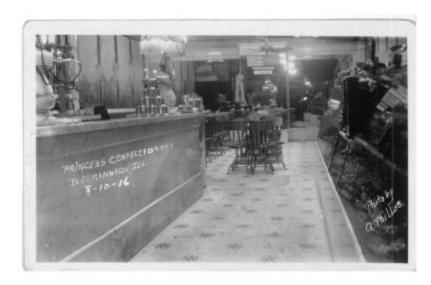

## **ACCESS POINTS**

Candy
Chocolate
Confectionery
Princess Confectionery (Bloomington, Ill.)

## **OBJECT DESCRIPTION**

A black and white photograph of the Princess Confectionery store. There are wooden tables set up with four chairs each, a counter on the left side of the photograph, and a glass case on the right side. There is a tile floor with flower patterns.

## ORIGIN

The Phillos confectionary store and Princess Confectionary Store were both owned by Christ Phillos. These stores were located in Bloomington, II. The pictures were taken by Jeo Phillos in the early 1900s.