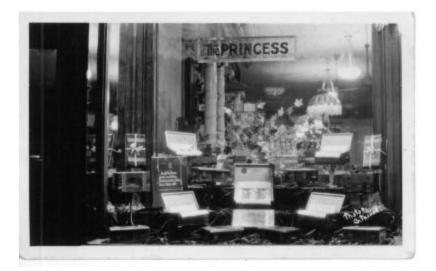

## ACCESS POINTS

Candy Chocolate Confectionery Princess Confectionery (Bloomington, Ill.)

## **OBJECT DESCRIPTION**

A black and white photograph of a princess display case. There are serveral boxes and a display of fall leaves.

## ORIGIN

The Phillos confectionary store and Princess Confectionary Store were both owned by Christ Phillos. These stores were located in Bloomington, II. The pictures were taken by Jeo Phillos in the early 1900s.