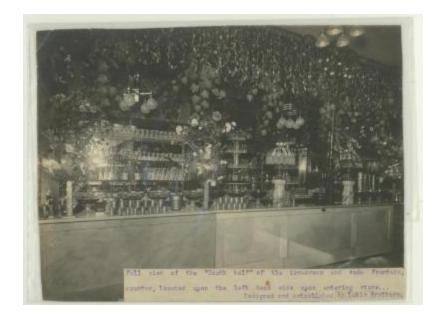

## **OBJECT DESCRIPTION**

A black and white photograph of a ice cream and soda fountain section of The Pallas Candy Co. Hanging from the ceiling are vines of leaves. There is a counter which has bowls and glasses on top of it, as well as vases with plants and several hanging and table lamps. IN the background, the wall is lined with glass and shelves which have glasses on them.

Full view of the south half of the ice cream and soda fountain counter, located upon the left hand side upon entering store. Designed and established by Lukis Brothers.