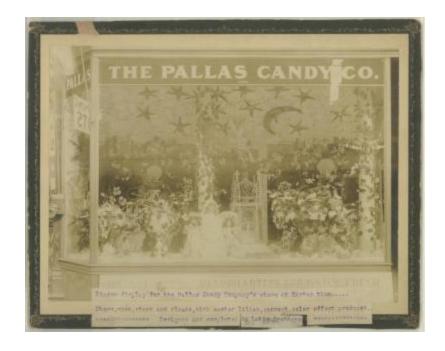

## **OBJECT DESCRIPTION**

A faded black and white photograph of a display case around Easter for The Pallas Candy Company. At the top of the display is crumpled fabric with stars and moons in it. There are hanging flowers and vases of flowers. In the front there are three dolls next to a wire palace. There are boxes of chocolates around the dolls and the vases of flowers.

This photograph was donated by Constantinos Lukis. The photo is of his late father's store, The Pallas Candy Co. It is a Window display at Easter time. Designed and completed by the Lukis Brothers.