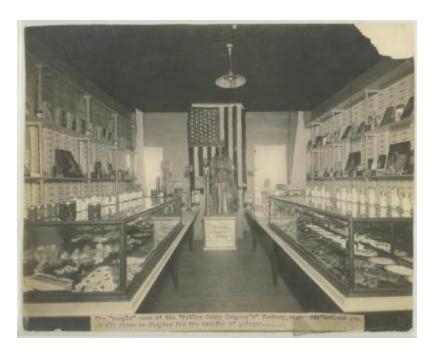

## **OBJECT DESCRIPTION**

A black and white photograph of a sample room at Pallas Candy Co. On the right and left side there are long glass display boxes which contain different types of candy. Behind these display cases, there are shelves with boxes of candy and portraits. At the back of the room, in the center of the picture, there is

a statue of Athena with an American flag hanging behind it. To the left and right of the statue are other boxes of candy which are on display.