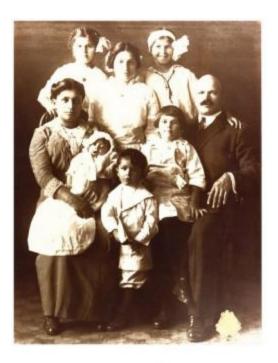

## **OBJECT DESCRIPTION**

Sepia photograph of a family portrait. There are two adults, a wife and husband, sitting in chairs. Between them are two children, a young girl sitting on the husband's knee, and a young boy standing next tot he wife. The wife has an infant in her arms. Behind them are two slightly older girls, perhaps ages 10 to young adolescent.

## ORIGIN

family portrait of Constantine and Politimi Loomos and 6 children