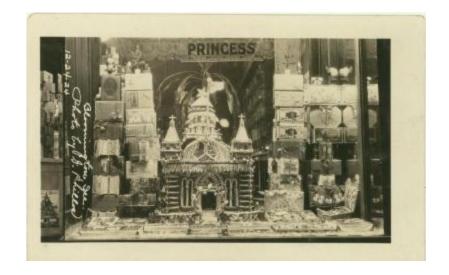

## **OBJECT DESCRIPTION**

Photo of Princess' display case with capital gingerbread house centered.