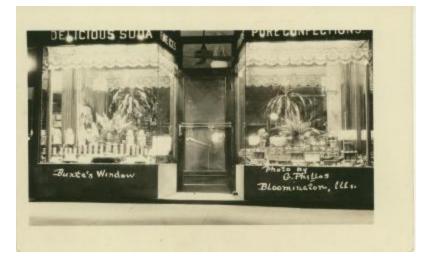

## ACCESS POINTS

Candy Chocolate Confectionery Display cases Photographs Plants Princess Confectionery (Bloomington, Ill.)

## **OBJECT DESCRIPTION**

A black and white photograph showing two of the Princess' display cases. Both windows have a potted plant in the middle of the display with jars of candy surrounding the plant. At the bottom of the photograph is writing written in white pen. The words read "Burta's window," seen on left window. To the bottom right is the words " Photo by G. Phillos Bloomingdale, ILLs."

## ORIGIN

The Phillos confectionary store and Princess Confectionary Store were both owned by Christ Phillos. These stores were located in Bloomington, II. The pictures were taken by Jeo Phillos in the early 1900s.