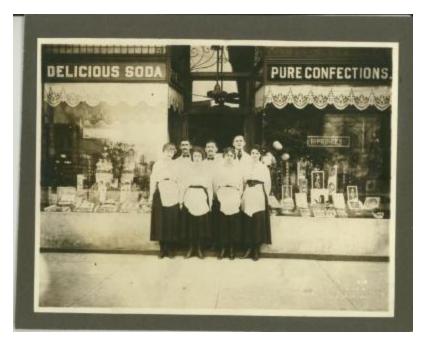

## **ACCESS POINTS**

Candy Chocolate Confectionery

Princess Confectionery (Bloomington, III.)

## **OBJECT DESCRIPTION**

Outside Princess Confections. 3 men, 4 women, large picture.