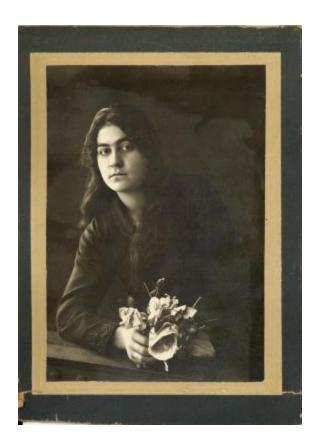

## **OBJECT DESCRIPTION**

A black and white photograph of a young woman. She has long dark hair, which is down, and dark eyes. She is wearing a dark top with embroidery at the end of the sleeves. She is leaning forward and resting her right elbow on a decorative rail or railing. Her left arm is down. She is holding flowers in her right hand that is resting on the railing.

## ORIGIN

Formal portrait of young woman Katina Kastifa(?) with flowers inscribed as gift to Christhani. Donated by Angie and Bill Demakis.