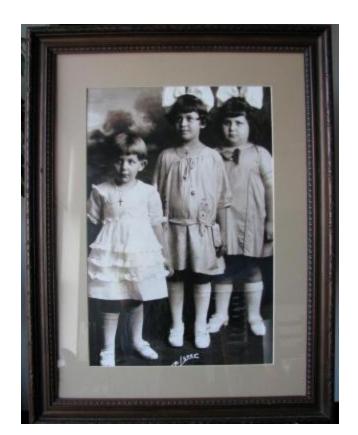

## **OBJECT DESCRIPTION**

This is a large, black and white photograph of three young girls, all in white dresses and white knee-high socks. The word "Elsner" is written on the bottom, under the girls. The photograph is matted on a light brown background and is in a dark wooden frame with a hanging wire attached to the back.