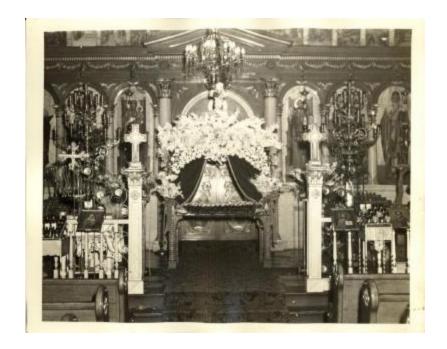

## **OBJECT DESCRIPTION**

Black and white photograph of the interior of The Annunciation Cathedral. This photo was taken from the center aisle and features the altar area. The iconostas, or wall made up of large icons, creates the backdrop for this photo. The Epitaphios, a beautifully carved bier topped with a gazebo-like canopy, is featured front and center. It is adorned with a magnificently large spray of fresh flowers and a cross. Rows of wooden pews are visible on the left and right side of the bottom of the photo.