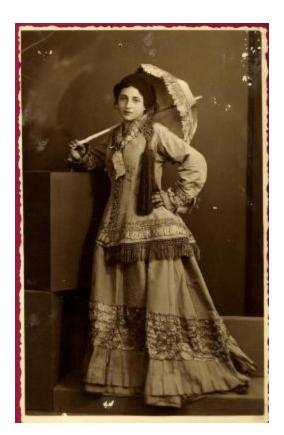

## **OBJECT DESCRIPTION**

A black and white photograph of a young woman in a wedding dress. The dress is very intricate, it has a coat and a skirt, with a lot of fringe on it. She is also wearing a fez, and holding a parasol in her right hand. Her left hand is on her hip, and she is resting against a stack of boxes.

## ORIGIN

Dress originally worn by Marigo N. Yiannakopoulou to Konstantions Roilos in Stemnitsa, Greece. Theodoros Kolokotronis was the best man.

The photo shows the original bride's granddaughter wearing her grandmother's gown for her marriage in the United States.

The dress, parasol, and fez worn with the wedding gown were donated by another granddaughter, Mrs. Louis J. Karey (Kiriopoulos) of Oklahoma City, Oklahoma.

It is probably (after speaking with the donor) that the photograph was taken in Greece, at the time of the wedding.