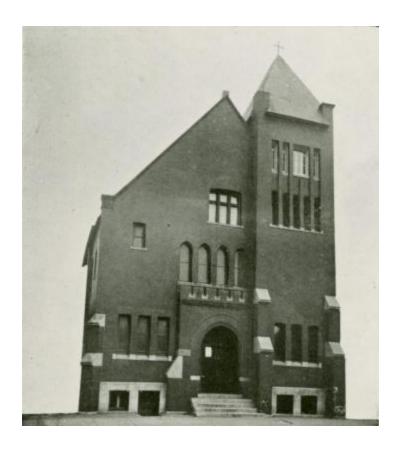

## **OBJECT DESCRIPTION**

Exterior view of Holy Trinity Greek Orthodox Church, the first permanent Greek Orthodox parish in Chicago. Structure is a solid simplified Romanesque style building with a tall pointed roof. The church served as a community space for Greek Americans and newly-arrived Greek immigrants. The church was established in 1897 near the old Greek Town area. The church was demolished in the 1960's to make way for the University of Illinois at Chicago. It was rebuilt on the city's northwest side.