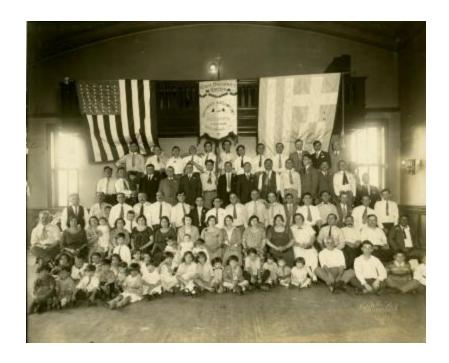

## **OBJECT DESCRIPTION**

Immigrants from Vervena, Kenouria, Greece with children at annual gathering in Chicago. The banner reads "Greek Fraternity Vervenon."