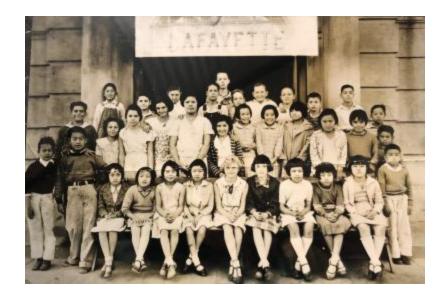

## **OBJECT DESCRIPTION**

A black and white photograph of a group of formally dressed children posing outside of the steps of a building. Above the children is a sign that reads, "LAFAYETTE."

## **ORIGIN**

The photograph belong to the Sparno's family and is related to other objects within the collection. The image is of the Lafayette School in Stockton, California circa late 1920s or early 1930s.