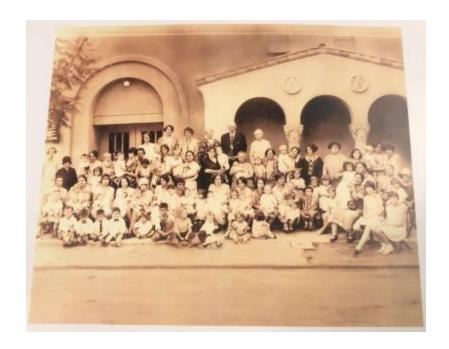

## **OBJECT DESCRIPTION**

A black and white photograph of a large group of people, approximately 78 in totaled. The individuals are formally dressed and posing outside of a church.

## **ORIGIN**

Photograph belongs to the Spanos's family. The image is of the neighborhood church in Stockton, California, circa mid to late 1920s.