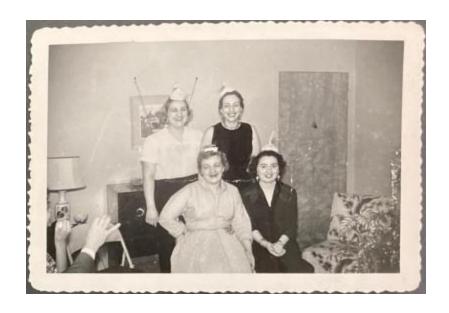

## **OBJECT DESCRIPTION**

A black and white photograph of four individuals posing in the center of a living room. To the far left-hand-side is the profile of two individuals seated on a couch looking at the central group. The background is composed of a chair, and plant located on the right-hand-side. A painting with TV antennas seen behind the standing individuals in the center, as well as a end table with a lamp located to the far left.

## ORIGIN

The photograph is owned by the Powers family and connected to other photographs and items from the collection. The photo is of a New Year's Eve dated 195. In the front row, left to right, are Jennie (Powers) Boles and Georgia (Powers) Kokinis. Back row, left to right, are Bessie Powers and Helen (Kokinis) Loukas.