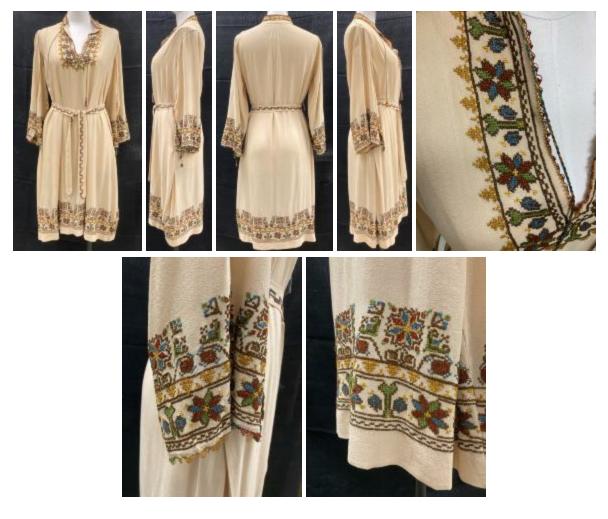

## **OBJECT DESCRIPTION**

Tan dress with blue, red, yellow, and red flowers embroidered on it.

## ORIGIN

Made by Electra Dimitoglou from Izmir (Smyrna), Turkey.

CITATION

Dress, circa 1910, National Hellenic Museum, https://collections.nationalhellenicmuseum.org/Detail/objects/. Accessed 05/19/24.