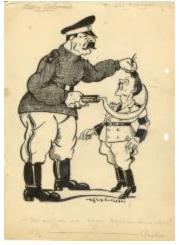

## **OBJECT DESCRIPTION**

Greek cartoon [Hitler and Stalin] from The Sphinx magazine.

## **ORIGIN**

The Sphinx: English Illustrated Weekly, published and distributed in Cairo from 1892 until 1947, was an English language magazine whose intended audience included British expatriates living in Egypt and elite English speaking Egyptians. Besides reporting news of interest to the English-speaking community, it offered accounts of social and sporting events in Egypt. Illustrated with photographs and other images, The Sphinx was also notable for its coverage catering to automobile enthusiasts in Egypt.