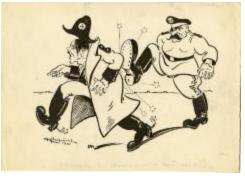

## **OBJECT DESCRIPTION**

Greek cartoon [Hitler and Stalin] from The Sphinx magazine.

## ORIGIN

The Sphinx: English Illustrated Weekly, published and distributed in Cairo from 1892 until 1947, was an English language magazine whose intended audience included British expatriates living in Egypt and elite English speaking Egyptians. Besides reporting news of interest to the English-speaking community, it offered accounts of social and sporting events in Egypt. Illustrated with photographs and other images, The Sphinx was also notable for its coverage catering to automobile enthusiasts in Egypt.