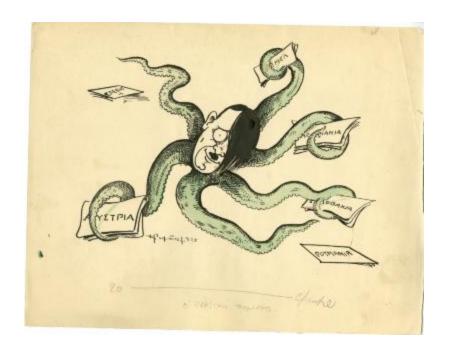

## **OBJECT DESCRIPTION**

Greek cartoon [Hitler] from The Sphinx magazine. The embedded text reads: {Text in Greek} [From bottom left: Austria, Slevig (?), ...emel (?), Luxemburg, Slovakia, Romania].