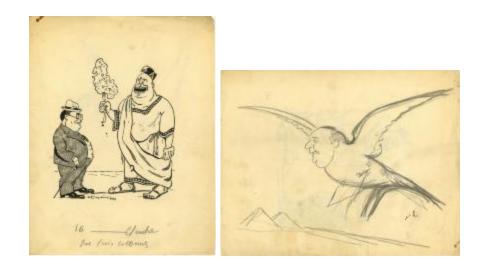

## **OBJECT DESCRIPTION**

Greek cartoon [Metaxas and Mussolini] from The Sphinx magazine. The embedded text reads: {Text in Greek} [Albania (can't read the bottom)].