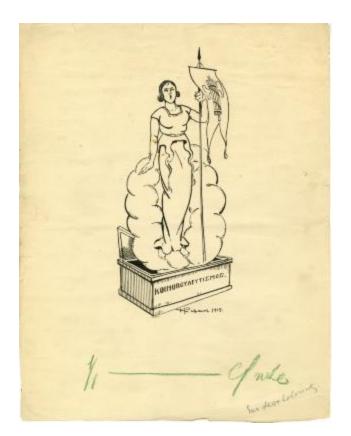

## **OBJECT DESCRIPTION**

Greek cartoon [Fascism] from The Sphinx magazine. The embedded text reads: {Text in Greek} [Parliamentarianism (or Parliamentary system)].