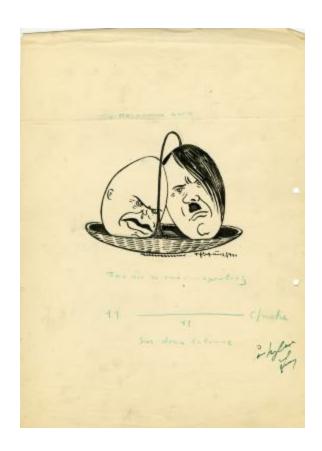

## OBJECT DESCRIPTION

Greek cartoon [Hitler and Mussolini] from The Sphinx Magazine. The caption reads: The Easter eggs. Which is more rotten?