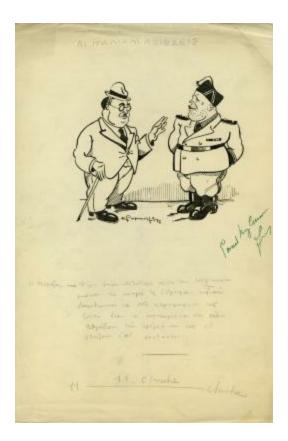

## **OBJECT DESCRIPTION**

Greek cartoon [Metaxas and Mussolini] from The Sphinx magazine.