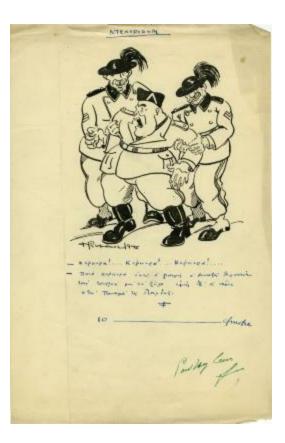

## OBJECT DESCRIPTION

Greek cartoon [Mussolini] from The Sphinx magazine. The caption reads: {Text in Greek} [Delirium. Corfu!... Corfu!... Corfu!... What Corfu, Dr. Metaxas treats insane people with physical violence there we are going to go to Our Lady of Lourdes].