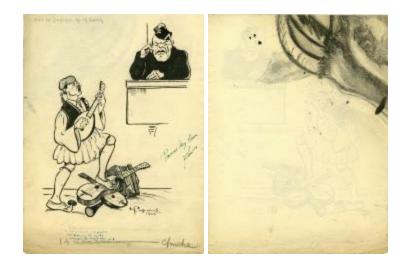

## **OBJECT DESCRIPTION**

Greek cartoon [Mussolini] from The Sphinx magazine. The caption reads: {Text in Greek} [The spoils of Albania. He is dressed in black / In black he will (illegible) / And you will remember me- / And again you will weep].