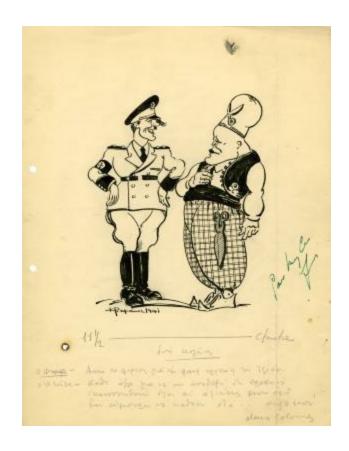

## **OBJECT DESCRIPTION**

Greek cartoon [Hitler and Mussolini] from The Sphinx magazine. The caption reads: {Text in Greek} [That's what you're going to wear to look like the protector of Islam? On the contrary, so I can prove to you that I need to satisfy all my ranks of office due to the fact that I cannot sit....still].