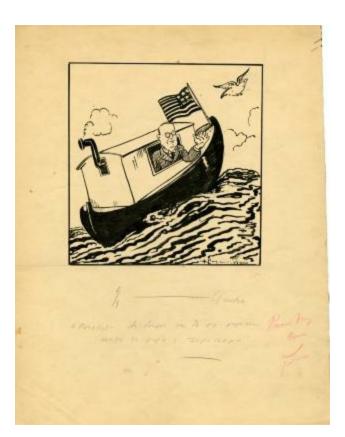

## **OBJECT DESCRIPTION**

Greek cartoon [FDR] from The Sphinx magazine. The caption reads: {Text in Greek} [Roosevelt- Let's see what the pigeon will bring back this time].