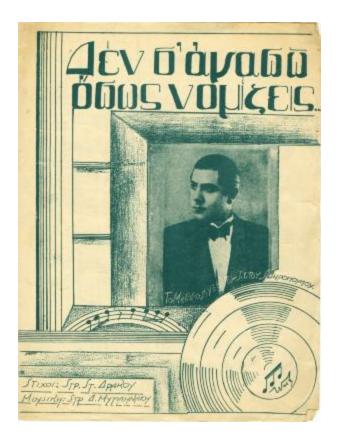

## **OBJECT DESCRIPTION**

Piano sheet music. There is an image of a man, a vinyl record, and Greek writing on the blue-green and white cover.